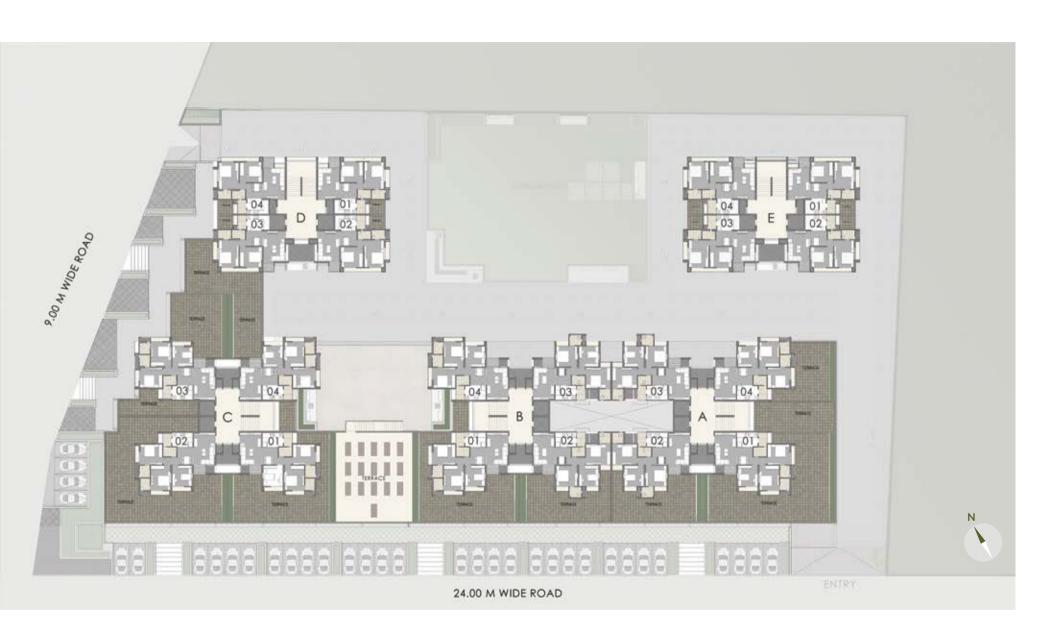

#### **MISCELLANEOUS**

- · Air conditioning points in all bedrooms
- · Geyser points in all bathrooms
- Provisions for telephone, cable/DTH and broadband internet connections

Master Plan with Shops

24.00 M WIDE ROAD

## Master Plan

UNIT PLANS
Block A
3 BHK
Apartments

UNIT PLANS
Block A
3 BHK
Apartments

UNIT PLANS
Block B
3 BHK
Apartments

Block B
3 BHK
Apartments

Block C
3 BHK
Apartments

UNIT PLANS
Block D
2 BHK
Apartments

UNIT PLANS
Block E
2 BHK
Apartments