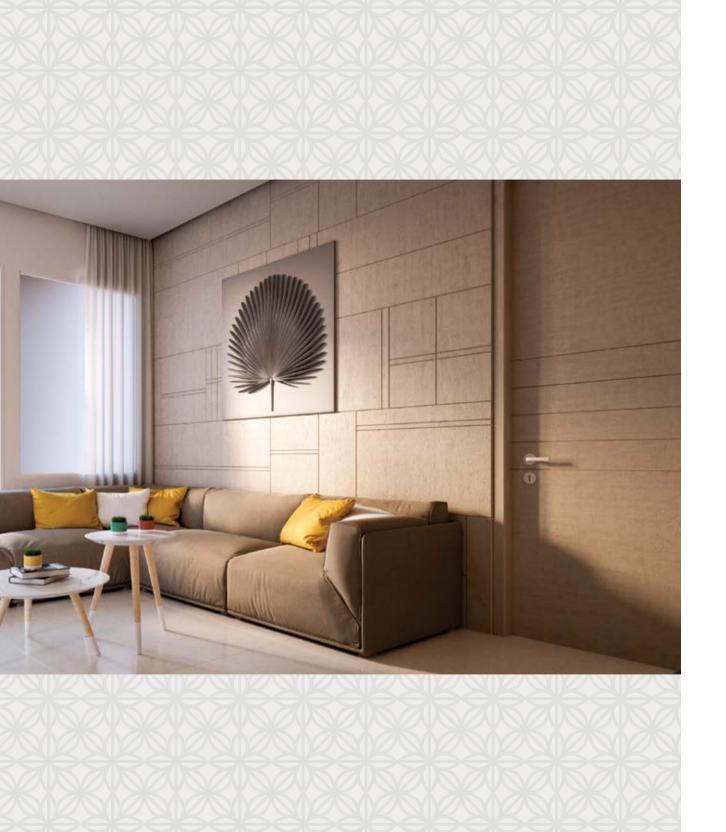

# Interiors & Architectural Style

Contemporary and clean, every apartment is designed to maximise natural light, space and accommodate your first-home dreams.

#### WALLS

- · Interior walls are plastered and putty finished
- Exterior walls are painted with a 100% acrylic based paint

#### **DOORS**

- · Decorative main door with wooden framing
- Flush doors with wooden framing in all bedrooms and bathrooms