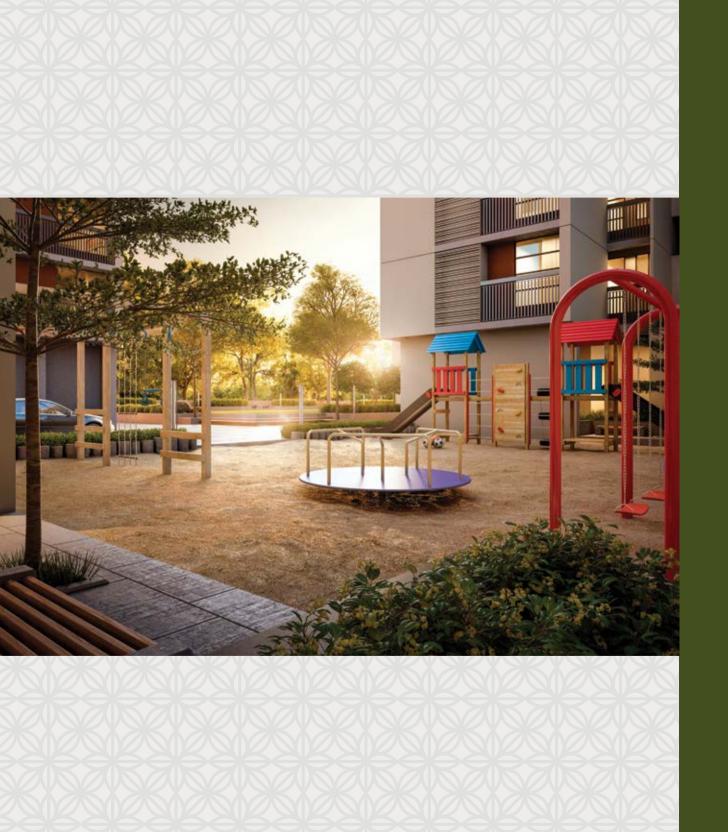

Ratnaakar VERTÉ





Your first home. Built for you, by you.

RATNAAKAR VERTÉ





# Of walls that will only speak your stories.

Have you ever walked into a room for the first time, and felt like you were meant to be standing there? Look around. There's a feeling of familiarity, unowned by anyone else, preserved within brand new walls. A space that has been designed to realise your dream of your first home.

Corners, where you will set up a home office. Walls, where your children will paint memories. Counters, where you will serve comfort. Balconies, where you will enjoy a mouthful of sky. Rooms, where you will dream more dreams.

Walk into Ratnaakar Verté, and picture your dream first home, designed for you to be built from scratch.





### Amenities

#### MANICURED LAWNS

Soothing rich sights for sore eyes to playful green fields for young hearts.

#### CHILDREN'S PLAY AREA

Where your child makes memories. And friends.

#### **CLUBHOUSE & HEALTH CLUB**

Daily dose of self love, with a side of adrenaline. Available at your door step.

#### SIT-OUTS & GAZEBOS

Lush greenery and serenity. Picnics and gossip. Homework and birthday parties.







# Interiors & Architectural Style

Contemporary and clean, every apartment is designed to maximise natural light, space and accommodate your first-home dreams.







## **Technical Specifications**

#### **FLOORING**

- · Vitrified tiles in all bedrooms, kitchen, living and dining area
- · Ceramic tiles in all bathrooms
- Kota stone or similar in store and wash areas

#### WALLS