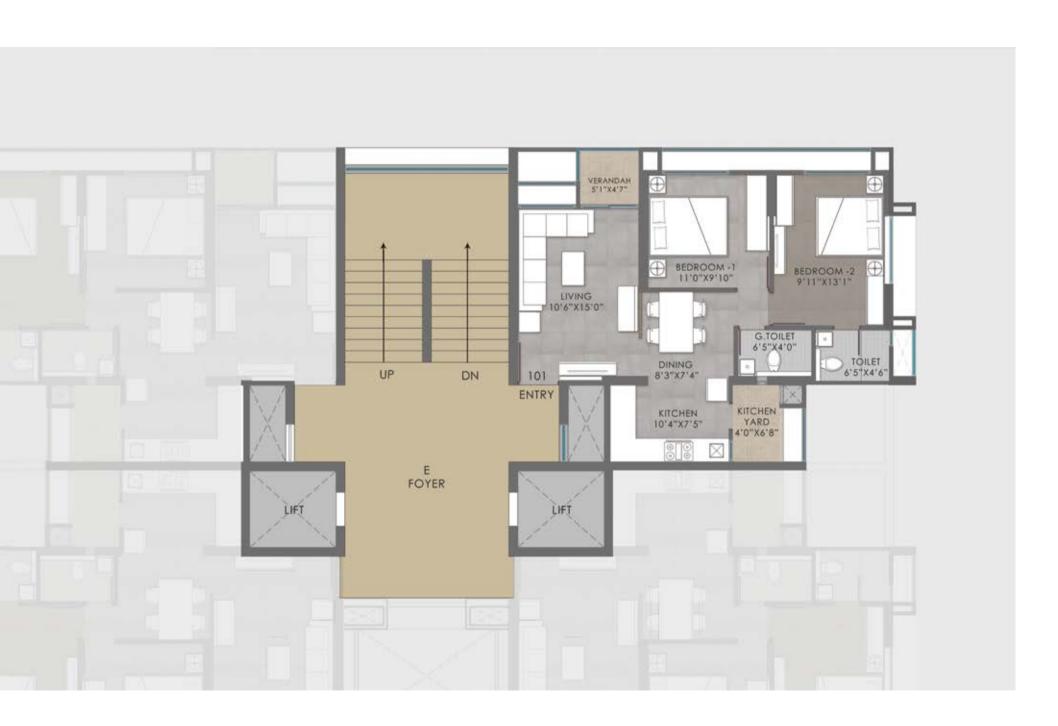

/ Ceramic tile dado on the walls up to the lintel level
- High quality vitreous sanitary ware and plumbing fixtures

#### **ELECTRIFICATION**

- · Concealed PVC conduits with PVC insulated ISI grade copper wiring
- · Adequate points for lighting and power
- Decorative modular switches with MCB distribution board

#### **MISCELLANEOUS**

- · Air conditioning points in all bedrooms
- · Geyser points in all bathrooms
- Provisions for telephone, cable/DTH and broadband internet connections







Master Plan with Shops

24.00 M WIDE ROAD





## Master Plan







UNIT PLANS
Block A
3 BHK
Apartments







UNIT PLANS
Block A
3 BHK
Apartments







UNIT PLANS
Block B
3 BHK
Apartments







Block B
3 BHK
Apartments







Block C
3 BHK
Apartments







UNIT PLANS
Block D
2 BHK
Apartments







UNIT PLANS
Block E
2 BHK
Apartments







## Location

Located in South Bopal, perfectly tucked in the middle of both worlds. The best of what SOBO has to offer, and close to SP Ring Road which connects you to wherever you need to go. You, are in the middle of it all.

Residential communities, hospitals, educational institutions, shopping and entertainment centres, and banks. Everything, within a 5 kilometre radius.





## Twenty three years, two million sq.ft. of dreams-come-true.

High rises to first homes. Luxury bungalows to offices. And the many, many relationships we have built over dreams, floor plans, and trust. It has been a journey of many first steps, to where we are today. On the skyline of Ahmedabad.

Right from the beginning of a project, till the handover of the key, w